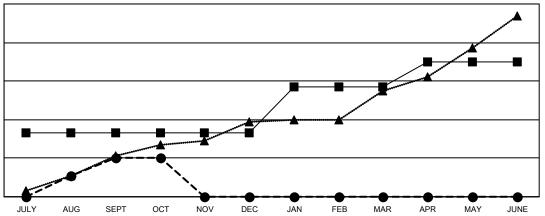

## GOALS AND ACTUAL NEW CLUBS CUMULATIVE

- ● CURRENT YEAR ACTUAL NEW CLUBS
- ▲ LAST YEAR ACTUAL NEW CLUBS