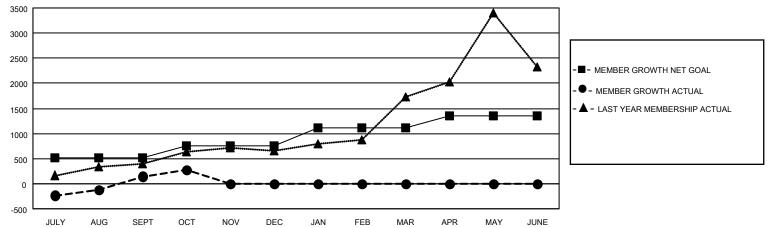

## GMT MONTHLY MEMBERSHIP PROGRESS REPORT

Multiple District 315

**LOCATION: REP OF BANGLADESH** 

Results as of: 10/31/2023

GMT CA 6 - S

| Clubs                 |               |           |               | Members               |                       |                         |                                                    |  |  |
|-----------------------|---------------|-----------|---------------|-----------------------|-----------------------|-------------------------|----------------------------------------------------|--|--|
| RESULTS FOR 2023-2024 |               |           |               | RESULTS FOR 2023-2024 |                       |                         |                                                    |  |  |
| QUARTER               | NEW CLUB GOAL | NEW CLUBS | DROPPED CLUBS | QUARTER MEMBI         | ER GROWTH NET<br>GOAL | MEMBER GROWTH<br>ACTUAL | DROPPED<br>MEMBERS ACTUAL<br>(including transfers) |  |  |
| JULY/AUG/SEPT         | 33            | 20        | 2             | JULY/AUG/SEPT         | 514                   | 1,119                   | 744                                                |  |  |
| OCT/NOV/DEC           | 0             | 0         | 0             | OCT/NOV/DEC           | 245                   | 188                     | 22                                                 |  |  |
| JAN/FEB/MAR           | 24            | 0         | 0             | JAN/FEB/MAR           | 348                   | 0                       | 0                                                  |  |  |
| APR/MAY/JUNE          | 13            | 0         | 0             | APR/MAY/JUNE          | 243                   | 0                       | 0                                                  |  |  |

## GOALS AND ACTUAL MEMBERS CUMULATIVE

| DROPPED CLUBS: 2  |     | 188 CLUBS OF 802 ADDED 1 OR MORE<br>NEW MEMBERS | GENDER DISTRIBUTION  MALE 17,603 (77.21%) |                |       |
|-------------------|-----|-------------------------------------------------|-------------------------------------------|----------------|-------|
| DROPPED MEMBERS   |     |                                                 | FEMALE                                    | 5,196 (22.79%) |       |
| DECEASED          | 5   | CLICK HERE FOR CUMULATIVE                       | TOTAL FAMILY UNIT MEMBERS                 |                | 8,448 |
| CLUB CANCELLED 10 |     | MEMBERSHIP DATA                                 |                                           |                | 5.004 |
| OTHER             | 803 |                                                 | FAMILY MEMBERS PAYING HALF DUES           |                | 5,821 |
| TOTAL             | 818 |                                                 | 0000                                      |                |       |